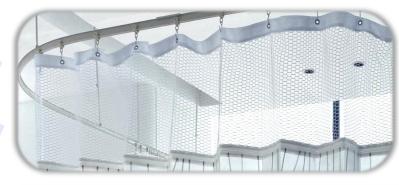

# Mesh Disposable Curtains

### **Sewing Mesh Disposable Curtains**

- Light-permeable and breathable
- Adjustable length
- Solid color & printing are available
- Beautiful and practical