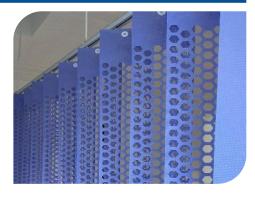

# Mesh Disposable Curtains

### **Punching Mesh Disposable Curtains**

- 100% Polypropylene
  - 100% Recyclable
  - Simple and elegant
  - The punched mesh part is available in 0.5m and 0.6m