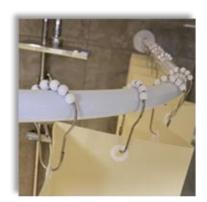

### Hanging System

Eyelet

Beads-ring

U-Fit

Small Fixed Hook

Cross Fixed Hook

**Big Fixed Hook** 

Orange Easy Click

### We can provide different hook styles to suit different tracks.