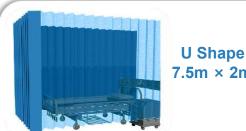

### **Curtain Dimensions**

|              | Standard | Mesh top | Mesh cut | Longdro |
|--------------|----------|----------|----------|---------|
| Height       | 2.0m     | 2.55m    | 2.55m    | 2.6m    |
| Full width   | 7.5m     | 7.5m     | 7.5m     | 7.5m    |
| Medium width | 5.55m    | 5.55m    | 5.55m    | 5.55m   |
| Half width   | 3.75m    | 3.75m    | 3.75m    | 3.75m   |
| Pleat width  | 0.15m    | 0.15m    | 0.15m    | 0.15m   |
|              |          |          |          |         |