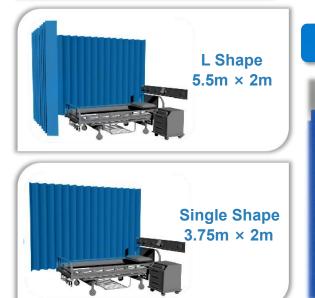

### **Curtain Dimensions**

|              | Standard | Mesh top | Mesh cut | Longdro |
|--------------|----------|----------|----------|---------|
| Height       | 2.0m     | 2.55m    | 2.55m    | 2.6m    |
| Full width   | 7.5m     | 7.5m     | 7.5m     | 7.5m    |
| Medium width | 5.55m    | 5.55m    | 5.55m    | 5.55m   |
| Half width   | 3.75m    | 3.75m    | 3.75m    | 3.75m   |
| Pleat width  | 0.15m    | 0.15m    | 0.15m    | 0.15m   |
|              |          |          |          |         |