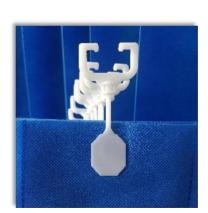

### Patent Zunli Hook

 $7.5m \times 2m$ 

ZUNLI

**POSABLE CURTA** 

Zunli hook patented and unique. Welded glide hook installed in pre-pinned blocks to make curtain loading easy and very fast.

Zunli hooks are made of the same polypropylene material as the curtains. This ensures that the whole product is fully recyclable.