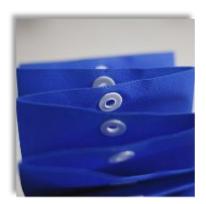

### Patent Zunli Hook

 $7.5m \times 2m$ 

ZUNLI

**POSABLE CURTA** 

Zunli hook patented and unique. Welded glide hook installed in pre-pinned blocks to make curtain loading easy and very fast.

Zunli hooks are made of the same polypropylene material as the curtains. This ensures that the whole product is fully recyclable.