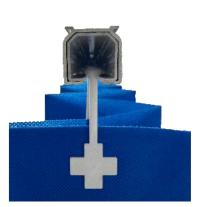

### Hanging System

Eyelet

Beads-ring

U-Fit

Small Fixed Hook

Cross Fixed Hook

**Big Fixed Hook** 

Orange Easy Click