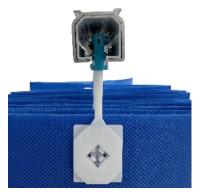

### Patent Zunli Hook

 $7.5m \times 2m$ 

ZUNLI

**POSABLE CURTA** 

Zunli hook patented and unique. Welded glide hook installed in pre-pinned blocks to make curtain loading easy and very fast.

Zunli hooks are made of the same polypropylene material as the curtains. This ensures that the whole product is fully recyclable.