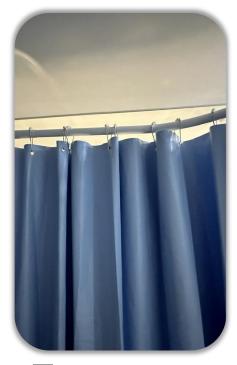

hetics of the curtain.

↓ www.zunlimedical.com

☐ info@zunlimedical.com

# Mesh Disposable Curtains





### **Punching Mesh Disposable Curtains**



- 100% Polypropylene
  - 100% Recyclable
  - Simple and elegant
  - The punched mesh part is available in 0.5m and 0.6m

### **Sewing Mesh Disposable Curtains**



- Light-permeable and breathable
- Adjustable length
- Solid color & printing are available
- Beautiful and practical

### Snap-on Mesh Disposable Curtains



- Easy to install with snap buttons
- Environmental friendly
- Light-permeable
- Different prints are available

### Zipper Mesh Disposable Curtains



- Long service life
- Easy to install without tools
- Changing takes less than 60 seconds
- Save time and money







# Shower Disposable Curtains



# PVC Medical Curtains



- 100% Polypropylene
- 100% Recyclable
- 120gsm thickness
- Anti-bacterial
- Anti-mildew
- Water Resistant
- Fire Retardant

#### Features:

Zunli 100% polypropylene non-woven shower curtains are a smart solution for healthcare facilities seeking a disposable, hygienic, and cost-effective option.

This waterproof and lightweight material prevents the spread of bacteria and viruses, ensuring optimal patient safety and infection control.



- 100% polyester PVC laminated fabric
- Durable and flexible
- Antibacterial test
   passed
- Flame retardant to BS5867 Part 2 Type C
- Easy to clean

### Features:

PVC is a new material that is fire resistant from the factory.

A cost-effective and sustainable alternative to disposable cubicle curtains.

Anti-bacteria, anti-mildew and a wipeclean surf