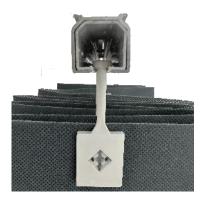

### Hanging System

Eyelet

Beads-ring

U-Fit

Small Fixed Hook

Cross Fixed Hook

**Big Fixed Hook** 

Orange Easy Click