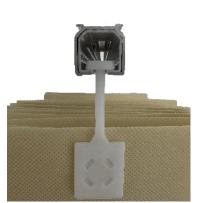

### Hanging System

Eyelet

Beads-ring

U-Fit

Small Fixed Hook

Cross Fixed Hook

**Big Fixed Hook** 

Orange Easy Click