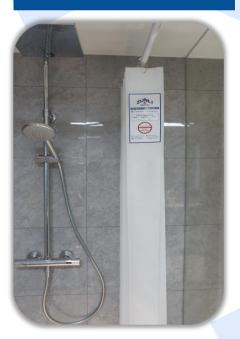

# Shower Disposable Curtains

#### Features:

Zunli 100% polypropylene non-woven shower curtains are a smart solution for healthcare facilities seeking a disposable, hygienic, and cost-effective option.

This waterproof and lightweight material prevents the spread of bacteria and viruses, ensuring optimal patient safety and infection control.