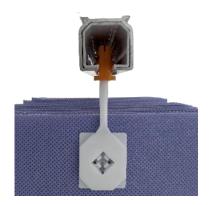

### Patent Zunli Hook

 $7.5m \times 2m$ 

ZUNLI

**POSABLE CURTA** 

Zunli hook patented and unique. Welded glide hook installed in pre-pinned blocks to make curtain loading easy and very fast.

Zunli hooks are made of the same polypropylene material as the curtains. This ensures that the whole product is fully recyclable.