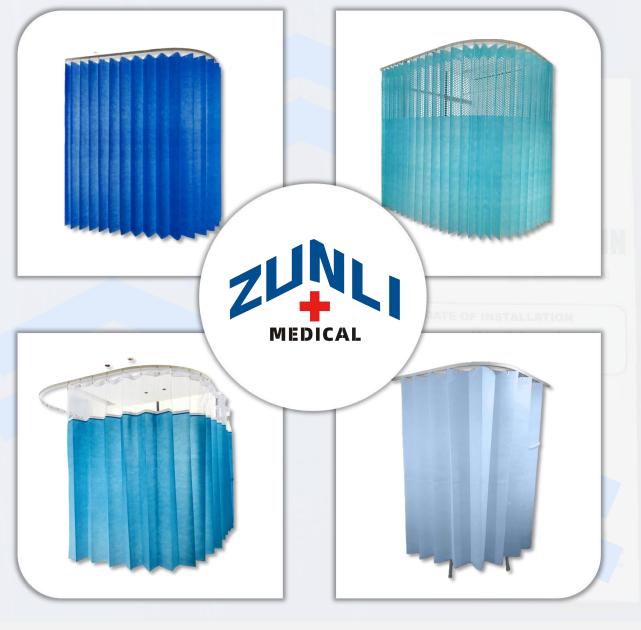

# **ZUNLI CURTAINS**

- Standard Disposable Curtains
- Mesh Disposable Curtains
- Disposable Shower Curtains
- PVC Medical Curtains

# Standard Disposable Curtains

Zunli disposable curtains are designed to meet international standards for fire retardancy.

NFPA 701:2010 BS 5867 Part 2 Type C AS/NZS 1530.3:1999 EN 13772:2003

# Mesh Disposable Curtains

# Shower Disposable Curtains

# PVC Medical Curtains

- 100% Polypropylene
- 100% Recyclable
- 120gsm thickness
- Anti-bacterial
- Anti-mildew
- Water Resistant
- Fire Retardant