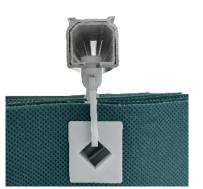

### Patent Zunli Hook

 $7.5m \times 2m$ 

ZUNLI

**POSABLE CURTA** 

Zunli hook patented and unique. Welded glide hook installed in pre-pinned blocks to make curtain loading easy and very fast.

Zunli hooks are made of the same polypropylene material as the curtains. This ensures that the whole product is fully recyclable.